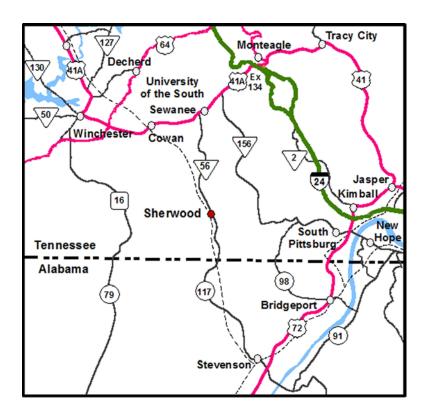

## **Travel Directions**

Sherwood is located 20 miles from I-24, 15 miles from the University of the South at Sewanee, 105 miles southeast of Nashville, and 65 miles northwest of Chattanooga.

## I-24 (East or West)

Take the Monteagle/Sewanee exit (exit 134). Turn left from the exit ramp onto US 41-Alt N toward Sewanee and the University of the South. Continue on US 41-ALT N 5.5 miles past the University. Turn Left on Sherwood Road (TN-56). Travel on Sherwood Road (TN-56) for 9.8 miles and turn right on Mountain Ave W. Cross railroad tracks, the church and parking lot will be on right.

## Alabama/US 72

From US 72 turn onto AL 117 N/Kentucky Street toward Stevenson. Continue 1.2 miles crossing railroad tracks. Keep left on AL 117/West Main Street and continue 11.8 miles entering Tennessee on TN-56. Travel on TN-56 for 6.8 Miles and turn left on Mountain Avenue W. Cross railroad tracks, the church and parking lot will be on right.